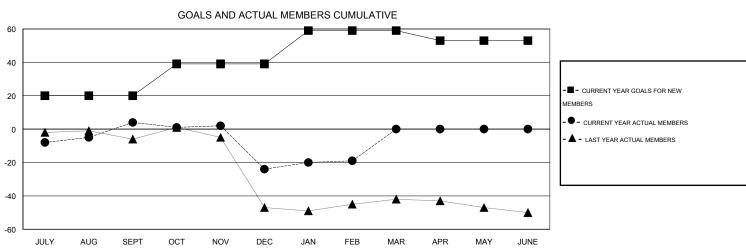

## **LOCATION SOUTH DAKOTA**

 $\mathsf{GMT}\;\mathsf{CA}\;1$ 

| Clubs         |                  |                  |                  |                  | Members               |                    |                                     |                    |                  |
|---------------|------------------|------------------|------------------|------------------|-----------------------|--------------------|-------------------------------------|--------------------|------------------|
|               | RESUL            | TS FOR 2014-2015 |                  |                  | RESULTS FOR 2014-2015 |                    |                                     |                    |                  |
| QUARTER       | NEW CLUB<br>GOAL | NEW CLUBS        | DROPPED<br>CLUBS | NET<br>GAIN/LOSS | QUARTER               | NEW MEMBER<br>GOAL | CHARTER AND<br>NEW MEMBERS<br>ADDED | DROPPED<br>MEMBERS | NET<br>GAIN/LOSS |
| JULY/AUG/SEPT | 1                | 0                | 0                | 0                | JULY/AUG/SEPT         | 20                 | 26                                  | 22                 | 4                |
| OCT/NOV/DEC   | 1                | 0                | 0                | 0                | OCT/NOV/DEC           | 19                 | 13                                  | 41                 | -28              |
| JAN/FEB/MAR   | 1                | 0                | 0                | 0                | JAN/FEB/MAR           | 20                 | 20                                  | 15                 | 5                |
| APR/MAY/JUNE  | 0                | 0                | 0                | 0                | APR/MAY/JUNE          | -6                 | 0                                   | 0                  | 0                |